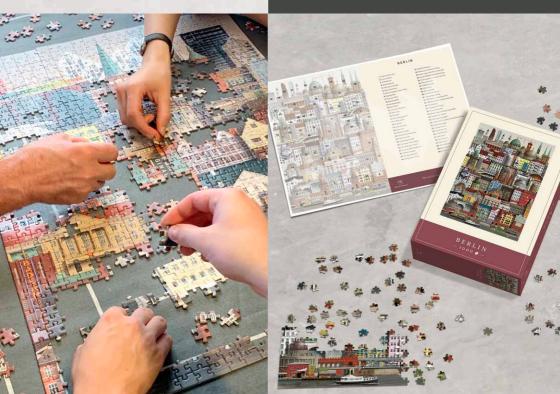

#### Jigsaw puzzles

Our new jigsaw puzzles with a 1000 pieces bring together all generations in the family with hours of meaningful togetherness.

As you collect the pieces, you will get to know many of the city's buildings, as your full attention on the many details is required in order to put the city back togehter.

Along with the jigsaw puzzle you will find a complete list of all the buildings in the motif.

MS0600: Danmark

MS0601: København

MS0602: Aarhus

MS0603: Stockholm

MS0604: Berlin

MS0605: New York

**Jigsaw puzzles** (all prices exclusive of VAT) Jigsaw puzzles with 1000 pieces:  $WS \in 12 / RRP \in 30$ 